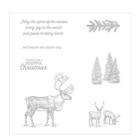

angelstamps@hotmail.com angelstamps1.blogspot.com

Nature Sings Clear-Mount Stamp Set -144406

Price: \$17.00

Silver Foil-Edged Cards & Envelopes - 147900

Price: \$10.00

Joyous Noel 12" X 12" (30.5 X 30.5 Cm) Specialty Designer Series Paper - 147816