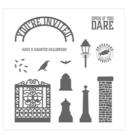

Graveyard Gate Clear-Mount Bundle\* - 146018

Price: \$46.75

Graveyard Gate Wood-Mount Bundle\* - 146017

Price: \$54.00

Graveyard Gate Clear-Mount Stamp\* - 144765

Price: \$22.00

Graveyard Gate Wood-Mount Stamp Set\* -144695