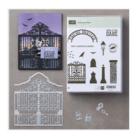

Graveyard Gate Clear-Mount Bundle\* - 146018

Price: \$46.75

Graveyard Gate Wood-Mount Bundle\* - 146017

Price: \$54.00

Graveyard Gate Clear-Mount Stamp\* - 144765

Price: \$22.00

Graveyard Gate Wood-Mount Stamp Set\* -144695