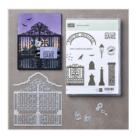

Graveyard Gate Clear-Mount Bundle\* - 146018

Price: \$46.75

Graveyard Gate Wood-Mount Bundle\* - 146017

Price: \$54.00

Graveyard Gate Clear-Mount Stamp\* - 144765

Price: \$22.00

Graveyard Gate Wood-Mount Stamp Set\* -144695