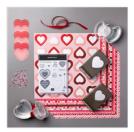

From My Heart Suite Bundle (English) - 153931

Price: \$153.75

Heartfelt Bundle - 153775

Price: \$80.00

Heartfelt Photopolymer Stamp Set -151417

Price: \$30.00

Heart Punch Pack - 151292

Price: \$68.00

Smoky Slate A4 Cardstock -131291

Price: \$20.25

Basic Black A4 Cardstock -121688

Price: \$20.25

Vellum A4 Cardstock -106584

Price: \$17.50

From My Heart Specialty Designer Series Paper -151189

Price: \$25.00