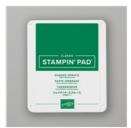

Cherry Cobbler Classic Stampin' Ink Refill - 119788

Price: \$5.50

Shaded Spruce Classic Stampin' Pad - 147088

Price: \$9.00

Shaded Spruce Classic Stampin' Ink Refill - 147165

Price: \$5.50

Stampin' Cut & Emboss Machine -149653