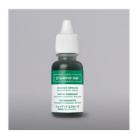

Cherry Cobbler Classic Stampin' Ink Refill - 119788

Price: \$5.50

Shaded Spruce Classic Stampin' Pad - 147088

Price: \$9.00

Shaded Spruce Classic Stampin' Ink Refill - 147165

Price: \$5.50

Stampin' Cut & Emboss Machine -149653