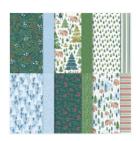

Price: \$13.00

Gold Foil Sheets -132622

Price: \$5.00

A Walk In The Forest 12" X 12" (30.5 X 30.5 Cm) Designer Series Paper - 162377

Price: \$12.50

Cherry Cobbler Classic Stampin' Pad - 147083

Price: \$9.00