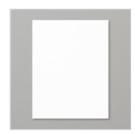

Http://www.devotedstamper.com

Christmas Classics Photopolymer Stamp Set (English) - 161970

Price: \$21.00

Cherry Cobbler 8-1/2" X 11" Cardstock -119685

Price: \$11.50

Basic White 8-1/2" X 11" Cardstock -159276