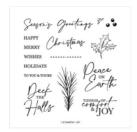

Http://www.devotedstamper.com

Christmas Classics Photopolymer Stamp Set (English) - 161970

Price: \$21.00

Cherry Cobbler 8-1/2" X 11" Cardstock -119685

Price: \$11.50

Basic White 8-1/2" X 11" Cardstock -159276