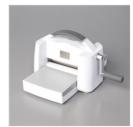

Cherry Cobbler Classic Stampin' Ink Refill - 119788

Price: \$5.50

Shaded Spruce Classic Stampin' Pad - 147088

Price: \$9.00

Shaded Spruce Classic Stampin' Ink Refill - 147165

Price: \$5.50

Stampin' Cut & Emboss Machine -149653

Price: \$130.00

Countryside Corners Dies -161471

Price: \$28.00

Multipurpose Liquid Glue -110755

Price: \$6.00