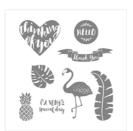

cheryl@createwithcheryl.me www.createwithcheryl.me

Pineapple Clear-Mount Stamp -141746

Price: \$14.00

Pop Of Paradise Clear-Mount Stamp Set -141581

Price: \$19.00

A World Of Thanks Wood-Mount Background Stamp - 139312