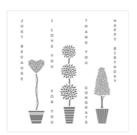

Vertical Greetings Clear-Mount Stamp Set -141876

Price: \$19.00

Vertical Greetings Wood-Mount Stamp Set -141873

Price: \$27.00

Whisper White 8-1/2" X 11" Cardstock -100730

Price: \$9.75

Simply Scored Scoring Tool -122334