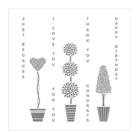

Vertical Greetings Clear-Mount Stamp Set -141876

Price: \$19.00

Vertical Greetings Wood-Mount Stamp Set -141873

Price: \$27.00

Whisper White 8-1/2" X 11" Cardstock -100730

Price: \$9.75

Simply Scored Scoring Tool -122334