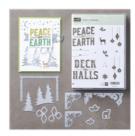

anne@stampmaven.com http://stampmaven.com

Carols Of Christmas Clear-Mount Stamp Set\* - 144804

Price: \$20.00

Carols Of Christmas Wood-Mount Stamp Set\* - 144801

Price: \$28.00

Carols Of Christmas Clear-Mount Bundle\* -146037

Price: \$45.00

Carols Of Christmas Wood-Mount Bundle\* -146036

Price: \$52.00

Santa's Sleigh Photopolymer Stamp Set -142057

Price: \$21.00

Whisper White 8-1/2" X 11" Cardstock -100730

Price: \$9.75

Night Of Navy 8-1/2" X 11" Cardstock -100867

Price: \$10.00

Silver Glimmer Paper - 135314

Price: \$5.00

Night Of Navy Classic Stampin' Pad - 126970

Price: \$6.50

Card Front Builder Thinlits Dies -144674

Price: \$30.00

Big Shot - 143263