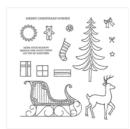

Price: \$45.00

Carols Of Christmas Wood-Mount Bundle\* -146036

Price: \$52.00

Santa's Sleigh Photopolymer Stamp Set -142057

Price: \$21.00

Whisper White 8-1/2" X 11" Cardstock -100730

Price: \$9.75

Night Of Navy 8-1/2" X 11" Cardstock -100867