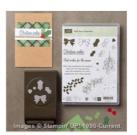

Wonderful Year Clear-Mount Stamp Set -142158

Price: \$35.00

Wonderful Year Wood-Mount Stamp Set -142155

Price: \$49.00

Holly Berry Happiness Photopolymer Bundle - 143505

Price: \$54.75

Holly Berry Happiness Photopolymer Stamp Set -142061