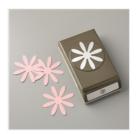

kimqskards@gmail.com www.kimplayswithpaper.com

Daisy Delight Photopolymer Stamp Set -143669

Price: \$17.00

Daisy Punch -143713

Price: \$18.00

In Color 2018–2020 6" X 6" (15.2 X 15.2 Cm) Designer Series Paper - 146963