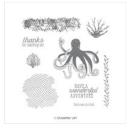

Price: \$7.75

Blushing Bride 8-1/2" X 11" Cardstock -131198

Price: \$9.25

Magical Mermaid Clear-Mount Stamp Set -144017

Price: \$20.00

Sea Of Textures Clear-Mount Stamp Set -146488

Price: \$20.00

Tuxedo Black Memento Ink Pad -132708