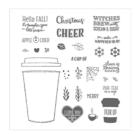

Merry Café Photopolymer Stamp Set\* -144965

Coffee Cups Framelits Dies -143745

Whisper White 8-1/2" X 11" Thick Cardstock -140272

Whisper White 8-1/2" X 11" Cardstock -100730

Real Red 8-1/2" X 11" Cardstock -102482