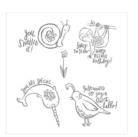

Quirky Critters Clear-Mount Stamp Set -144761

Price: \$17.00

Quirky Critters Wood-Mount Stamp Set -143697

Price: \$23.00

Coffee Break Designer Series Paper - 144155

Price: \$11.00

Crumb Cake 3/8" Classic Weave Ribbon - 144162