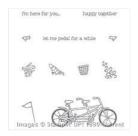

Pedal Pusher Photopolymer Stamp Set -141312

Price: \$0.00

Timeless Textures Wood-Mount Stamp Set -140514

Price: \$49.00

Endless Birthday Wishes Photopolymer Stamp Set -140273

Price: \$28.00

Tempting
Turquoise Classic
Stampin' Pad 126952