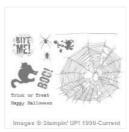

Something To Say Clear-Mount Stamp Set -134180

Bombs Away Birthday Photopolymer Stamp Set -133411

Greetings From Photopolymer Stamp Set -134621

Map It Out Photopolymer Stamp Set -134620

Bite Me Photopolymer Stamp Set -134622