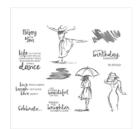

Beautiful You Clear-Mount Stamp Set -143637

Price: \$28.00

Beautiful You Wood-Mount Stamp Set -143004

Price: \$39.00

Spooky Cat Photopolymer Stamp Set\* -144749

Price: \$17.00

Basic Black Archival Stampin' Pad - 140931