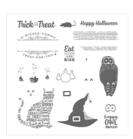

Beautiful You Clear-Mount Stamp Set -143637

Price: \$28.00

Beautiful You Wood-Mount Stamp Set -143004

Price: \$39.00

Spooky Cat Photopolymer Stamp Set\* -144749

Price: \$17.00

Basic Black Archival Stampin' Pad - 140931