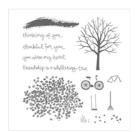

Price: \$8.50

2013-2015 In Color Stampin' Write Markers - 131260

Price: \$19.95

Subtles Stampin' Write Markers -131263

Price: \$39.00

Sheltering Tree Photopolymer Stamp Set -137163

Price: \$32.00

Stampin' Pierce Mat - 126199