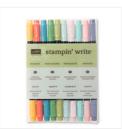

Price: \$8.50

2013-2015 In Color Stampin' Write Markers - 131260

Price: \$19.95

Subtles Stampin' Write Markers -131263

Price: \$39.00

Sheltering Tree Photopolymer Stamp Set -137163

Price: \$32.00

Stampin' Pierce Mat - 126199