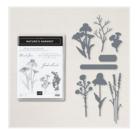

Nature's Harvest Bundle (English) -156813

Price: \$53.00

Timeworn Type 3D Embossing Folder - 156505

**Sale: \$6.60**Price: \$11.00

Mint Macaron 8-1/2" X 11" Cardstock -138337

**Sale: \$3.70** Price: \$9.25