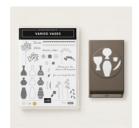

Varied Vases Photopolymer Bundle - 148381

Price: \$39.50

In Color 2018–2020 6" X 6" (15.2 X 15.2 Cm) Designer Series Paper - 146963

Price: \$11.00

Whisper White 8-1/2" X 11" Thick Cardstock -140272

Price: \$8.25