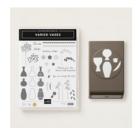

Varied Vases Photopolymer Bundle - 148381

Price: \$39.50

In Color 2018–2020 6" X 6" (15.2 X 15.2 Cm) Designer Series Paper - 146963

Price: \$11.00

Whisper White 8-1/2" X 11" Thick Cardstock -140272

Price: \$8.25