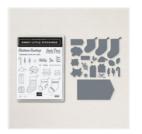

Brushed Metallic Cardstock -153524

**Sale: \$6.00** Price: \$15.00

Stockings Dies -156288

**Sale: \$15.50** Price: \$31.00

Cherry Cobbler & Gold 1/2" (1.3 Cm) Metallic Ribbon -156312

Price: \$8.00

Decorative Matte Dots - 156289