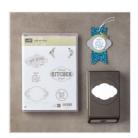

candy@stampcandy.net
https://stampcandy.net

Label Me Pretty Clear-Mount Bundle - 145305

Price: \$31.50

Label Me Pretty Wood-Mount Bundle - 145304

Price: \$36.75

Label Me Pretty Clear-Mount Stamp Set -143861

Price: \$17.00

Label Me Pretty Wood-Mount Stamp Set -143858

Price: \$23.00

Pretty Label Punch - 143715

Price: \$18.00

Glitter Enamel Dots - 144200

Price: \$7.00

Color Theory Designer Series Paper Stack -144193