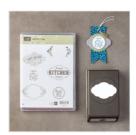

candy@stampcandy.net
https://stampcandy.net

Label Me Pretty Clear-Mount Bundle - 145305

Price: \$31.50

Label Me Pretty Wood-Mount Bundle - 145304

Price: \$36.75

Label Me Pretty Clear-Mount Stamp Set -143861

Price: \$17.00

Label Me Pretty Wood-Mount Stamp Set -143858

Price: \$23.00

Pretty Label Punch - 143715

Price: \$18.00

Glitter Enamel Dots - 144200

Price: \$7.00

Color Theory Designer Series Paper Stack -144193