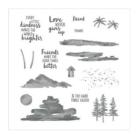

jodybrechbill322@gmail.com www.jodybrechbill.stampinup.net

Waterfront Photopolymer Stamp Set (En) -146386

Price: \$17.00

Basic Black Archival Stampin' Pad - 140931

Price: \$7.00

Dapper Denim Classic Stampin' Pad - 141394