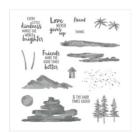

jodybrechbill322@gmail.com www.jodybrechbill.stampinup.net

Waterfront Photopolymer Stamp Set (En) -146386

Price: \$17.00

Basic Black Archival Stampin' Pad - 140931

Price: \$7.00

Dapper Denim Classic Stampin' Pad - 141394