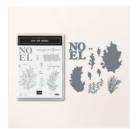

www.StampTherapist.com

Joy Of Noel Bundle (English) -161967

Price: \$48.50

Black & Very Vanilla 3/8" (1 Cm) Large Check Ribbon - 161982

Price: \$8.00

Joyful 12" X 12" (30.5 X 30.5 Cm) Specialty Designer Series Paper -161980