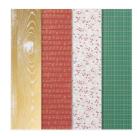

www.StampTherapist.com

Joy Of Noel Bundle (English) -161967

Price: \$48.50

Black & Very Vanilla 3/8" (1 Cm) Large Check Ribbon - 161982

Price: \$8.00

Joyful 12" X 12" (30.5 X 30.5 Cm) Specialty Designer Series Paper -161980