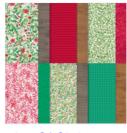

**Sale: \$4.80**Price: \$12.00

Joy Of Christmas 12" X 12" (30.5 X 30.5 Cm) Designer Series Paper -161958

Price: \$12.50

Gold Foil Sheets -132622

Price: \$5.00

Festive Pearls - 159963

**Sale: \$4.90** Price: \$7.00