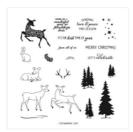

Http://www.devotedstamper.com

Trees For Sale Photopolymer Stamp Set (English) - 159785

Price: \$22.00

Peaceful Deer Photopolymer Stamp Set (English) - 156891

Price: \$22.00

Night Of Navy 8-1/2" X 11" Cardstock -100867