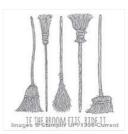

**Sale: \$16.19** Price: \$26.95

Howl-O-Ween Treat Clear-Mount Stamp Set -139690

**Sale: \$20.00** Price: \$25.00

Howl-O-Ween Treat Wood-Mount Stamp Set -139687

**Sale: \$27.20** Price: \$34.00

If The Broom Fits Wood-Mount Stamp - 139693