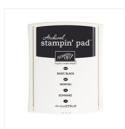

Beautiful Day Clear-Mount Stamp Set -145915

Price: \$21.00

Rich Razzleberry Stampin' Blends Combo Pack -144602

Price: \$9.00

Stampin' Blends Color Lifter -144608

Price: \$5.50

Basic Black Archival Stampin' Pad - 140931