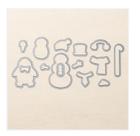

Snow Place Photopolymer Stamp Set -139738

Price: \$26.00

Snow Friends Framelits Dies -139664

Price: \$27.00

Woodland Textured Impressions? Embossing Folder - 139673

Price: \$8.50

Soft Sky 8-1/2" X 11" Cardstock -131203