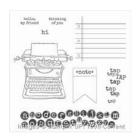

stampinwithmelva@gmail.com www.stampingwithmelva.com

Tap Tap Tap Clear-Mount Stamp Set -134204

Price: \$23.00

Typeset Specialty
Designer Series
Paper - 133704

Price: \$16.00

Venetian Crochet Trim - 134581

Price: \$8.75