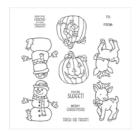

Seasonal Chums Clear-Mount Stamp Set -144948

Price: \$21.00

Snowflake Sentiments Clear-Mount Stamp Set -144820

Price: \$22.00

Cherry Cobbler 8-1/2" X 11" Cardstock -119685

Price: \$11.50

Whisper White 8-1/2" X 11" Cardstock -100730