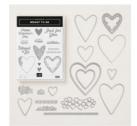

<u>cindeewilkinson@comcast.net</u> <u>www.justspongeit.com</u>

Meant To Be Cling Bundle - 150587

Price: \$53.00

Grapefruit Grove & Lovely Lipstick Foil Sheets - 149712

Price: \$0.00

Whisper White 8-1/2" X 11" Thick Cardstock -140272