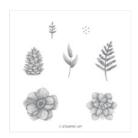

Painted Seasons Cling Stamp Set -149722

Price: \$0.00

Petal Pink 8-1/2" X 11" Cardstock -146985

Price: \$10.00

Whisper White 8-1/2" X 11" Cardstock -100730

Price: \$9.75

Grapefruit Grove Classic Stampin' Pad - 147142