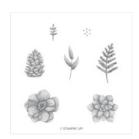

Painted Seasons Cling Stamp Set -149722

Price: \$0.00

Petal Pink 8-1/2" X 11" Cardstock -146985

Price: \$11.50

Whisper White 8-1/2" X 11" Cardstock -100730

Price: \$9.75

Grapefruit Grove Classic Stampin' Pad - 147142