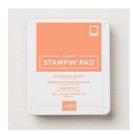

Painted Seasons Cling Stamp Set -149722

Price: \$0.00

Petal Pink 8-1/2" X 11" Cardstock -146985

Price: \$11.50

Whisper White 8-1/2" X 11" Cardstock -100730

Price: \$9.75

Grapefruit Grove Classic Stampin' Pad - 147142