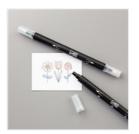

## Supply List

Merry Mice Clear-Mount Stamp Set -142145

Price: \$17.00

Blender Pens -102845

Price: \$13.00

This Christmas
Designer Series
Specialty Paper 141628

Price: \$13.00

Stampin' Dimensionals -104430