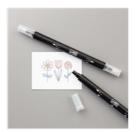

## Supply List

Merry Mice Clear-Mount Stamp Set -142145

Price: \$17.00

Blender Pens -102845

Price: \$14.00

This Christmas
Designer Series
Specialty Paper 141628

Price: \$13.00

Stampin' Dimensionals -104430