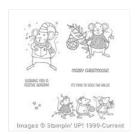

## Supply List

Merry Mice Clear-Mount Stamp Set -142145

Price: \$17.00

Blender Pens -102845

Price: \$14.00

This Christmas
Designer Series
Specialty Paper 141628

Price: \$13.00

Stampin' Dimensionals -104430