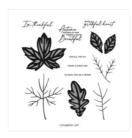

All About Autumn 6" X 6" (15.2 X 15.2 Cm) Specialty Designer Series Paper - 162178

Price: \$15.00

Autumn Leaves Bundle (English) -162186

Price: \$55.75

Autumn Leaves Dies - 162185

Price: \$38.00

Autumn Leaves Photopolymer Stamp Set (English) - 162179