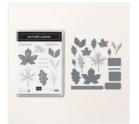

All About Autumn 6" X 6" (15.2 X 15.2 Cm) Specialty Designer Series Paper - 162178

Price: \$15.00

Autumn Leaves Bundle (English) -162186

Price: \$55.75

Autumn Leaves Dies - 162185

Price: \$38.00

Autumn Leaves Photopolymer Stamp Set (English) - 162179