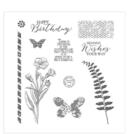

Wetlands Clear-Mount Stamp Set -126697

Price: \$17.00

Wetlands Wood-Mount Stamp Set -126695

Price: \$22.00

Butterfly Basics Photopolymer Stamp Set -137154

Price: \$24.00

Butterfly Basics Clear-Mount Stamp Set -138816

Price: \$36.00

Butterfly Basics Wood-Mount Stamp Set -138813

Price: \$48.00

Lost Lagoon Classic Stampin' Pad - 133644

Price: \$6.50

Pacific Point Classic Stampin' Pad - 126951

Price: \$6.50

Bermuda Bay Classic Stampin' Pad - 131171