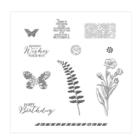

Wetlands Clear-Mount Stamp Set -126697

Price: \$17.00

Wetlands Wood-Mount Stamp Set -126695

Price: \$22.00

Butterfly Basics Photopolymer Stamp Set -137154

Price: \$24.00

Butterfly Basics Clear-Mount Stamp Set -138816

Price: \$36.00

Butterfly Basics Wood-Mount Stamp Set -138813

Price: \$48.00

Lost Lagoon Classic Stampin' Pad - 133644

Price: \$6.50

Pacific Point Classic Stampin' Pad - 126951

Price: \$6.50

Bermuda Bay Classic Stampin' Pad - 131171