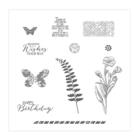

Wetlands Clear-Mount Stamp Set -126697

Price: \$17.00

Wetlands Wood-Mount Stamp Set -126695

Price: \$22.00

Butterfly Basics Photopolymer Stamp Set -137154

Price: \$24.00

Butterfly Basics Clear-Mount Stamp Set -138816

Price: \$36.00

Butterfly Basics Wood-Mount Stamp Set -138813

Price: \$48.00

Lost Lagoon Classic Stampin' Pad - 133644

Price: \$6.50

Pacific Point Classic Stampin' Pad - 126951

Price: \$6.50

Bermuda Bay Classic Stampin' Pad - 131171