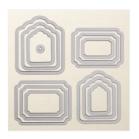

Price: \$11.50

1/8" (3.2 Mm) Circle Punch -134365

Price: \$12.25

Tags & Labels Framelits Dies -138282

Price: \$35.00

Lost Lagoon 3/8" Silky Taffeta Ribbon - 135841

Price: \$8.50

Gold Basic Metal Buttons - 133763