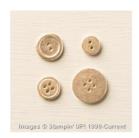

Price: \$11.50

1/8" (3.2 Mm) Circle Punch -134365

Price: \$12.25

Tags & Labels Framelits Dies -138282

Price: \$35.00

Lost Lagoon 3/8" Silky Taffeta Ribbon - 135841

Price: \$8.50

Gold Basic Metal Buttons - 133763