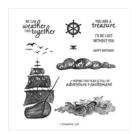

## Supply List

On The Ocean Cling Stamp Set (English) - 160772

**Sale: £11.00** Price: £22.00

On The Ocean Dies - 160774

**Sale: £13.60** Price: £34.00

Deckled Rectangles Dies -159173

Price: £28.00

Basic White A4 Cardstock -159228