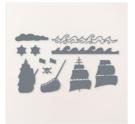

## Supply List

On The Ocean Cling Stamp Set (English) - 160772

**Sale: £11.00** Price: £22.00

On The Ocean Dies - 160774

**Sale: £13.60** Price: £34.00

Deckled Rectangles Dies -159173

Price: £28.00

Basic White A4 Cardstock -159228