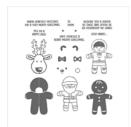

Cookie Cutter Christmas Photopolymer Stamp Set -142043

Price: \$21.00

Real Red Classic Stampin' Pad -147084

Price: \$9.00

Whisper White Craft Stampin' Ink Refill - 101780

Price: \$4.50

Whisper White 8-1/2" X 11" Cardstock -100730