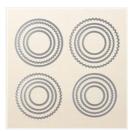

Check You Out Photopolymer Stamp Set -149462

Price: \$16.00

Layering Circles
Dies - 141705

Price: \$35.00

Rococo Rose 8-1/2" X 11" Cardstock -150882

Price: \$8.75

Rococo Rose Classic Stampin' Pad - 150080

Price: \$7.50