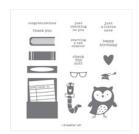

Check You Out Photopolymer Stamp Set -149462

Price: \$16.00

Layering Circles
Dies - 141705

Price: \$35.00

Rococo Rose 8-1/2" X 11" Cardstock -150882

Price: \$8.75

Rococo Rose Classic Stampin' Pad - 150080

Price: \$7.50