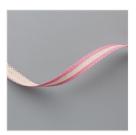

Rococo Rose 1/2" (1.3 Cm) Scalloped Linen Ribbon -149704

Price: \$8.00

2019-2021 In Color Faceted Dots -149607

Price: \$6.50

Whisper White 8-1/2" X 11" Thick Cardstock -140272

Price: \$8.25

Wink Of Stella Clear Glitter Brush - 141897