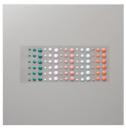

Rococo Rose 1/2" (1.3 Cm) Scalloped Linen Ribbon -149704

Price: \$8.00

2019-2021 In Color Faceted Dots -149607

Price: \$6.50

Whisper White 8-1/2" X 11" Thick Cardstock -140272

Price: \$8.25

Wink Of Stella Clear Glitter Brush - 141897