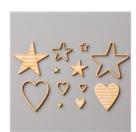

Price: \$9.75

Crumb Cake Classic Stampin' Pad - 126975

Price: \$6.50

Cherry Cobbler Classic Stampin' Pad - 126966

Price: \$6.50

Cherry Cobbler 1/4" Double-Stitched Ribbon -144117

Price: \$7.00

Hearts & Stars Elements - 144215

Price: \$6.00

buckeyeinklings.com

Corrugated Elements - 144158

Price: \$3.50

Linen Thread - 104199

Price: \$5.00

Metallic Enamel Shapes - 141678

Price: \$7.00