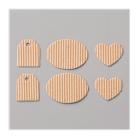

Price: \$6.00

buckeyeinklings.com

Corrugated Elements - 144158

Price: \$3.50

Linen Thread - 104199

Price: \$5.00

Metallic Enamel Shapes - 141678

Price: \$7.00