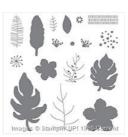

Botanical Blooms Photopolymer Bundle - 140819

Price: \$51.75

Botanical Blooms Photopolymer Stamp Set -140757

Price: \$17.00

Botanical Builder Framelits Dies -140625

Price: \$33.00

Pear Pizzazz Classic Stampin' Pad - 131180