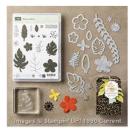

Botanical Blooms Photopolymer Bundle - 140819

Price: \$51.75

Botanical Blooms Photopolymer Stamp Set -140757

Price: \$17.00

Botanical Builder Framelits Dies -140625

Price: \$33.00

Pear Pizzazz Classic Stampin' Pad - 131180