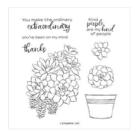

## Supply List

Simply Succulents Cling Stamp Set -154480

**Sale: \$8.80** Price: \$22.00

Potted Succulents Dies - 154330

**Sale: \$15.60** Price: \$39.00

Basic White 8-1/2" X 11" Cardstock -159276

Price: \$13.00