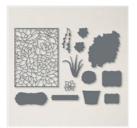

## Supply List

Simply Succulents Cling Stamp Set -154480

**Sale: \$8.80** Price: \$22.00

Potted Succulents Dies - 154330

**Sale: \$15.60** Price: \$39.00

Basic White 8-1/2" X 11" Cardstock -159276

Price: \$13.00