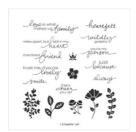

glenda@thestampcamp.com https://stampl.ink/shop

Lovely You Cling Stamp Set (En) -152525

Price: \$24.00

Basic White 8-1/2" X 11" Cardstock -159276

Price: \$10.50

Basic White 8-1/2" X 11" Thick Cardstock -159229