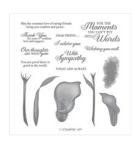

<u>www.stampwithanne.com</u>

Lasting Lily Photopolymer Stamp Set -149717

Price: \$0.00

Whisper White Note Cards & Envelopes -131527

Price: \$9.50

Poppy Parade 8-1/2" X 11" Cardstock -119793

Price: \$13.75

Painted Seasons Designer Series Paper - 149574