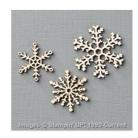

## **Supply List**

Flurry Of Wishes Photopolymer Stamp Set -139732

Price: \$26.00

Christmas Greetings Thinlits Dies - 139659

Price: \$20.00

Curvy Corner Trio Punch - 139683

Price: \$25.00

Snowflake Elements - 139638