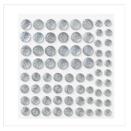

Price: \$13.00

Stamping Sponges - 141337

Price: \$7.00

1/2" (1.3 Cm) Circle Punch -119869

Price: \$8.25

Petite Petals Punch - 133322

Price: \$17.00

Daisy Punch -143713