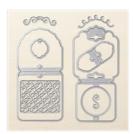

Sealed With Love Photopolymer Bundle - 144705

Price: \$45.75

Big Shot Framelits Cheerful Tags -141838

Price: \$31.00

Layering Circles
Dies - 141705

Price: \$35.00

Real Red 8-1/2" X 11" Cardstock -102482

Price: \$10.00