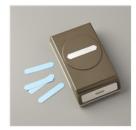

2" X 8" (5.1 X 20.3 Cm) Celllophane Bags - 141703

Price: \$3.50

Classic Label Punch - 141491

Price: \$18.00

Rhinestone Basic Jewels - 119246

Price: \$5.00

Stampin' Dimensionals -104430

Price: \$4.25