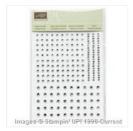

2" X 8" (5.1 X 20.3 Cm) Celllophane Bags - 141703

Price: \$3.50

Classic Label Punch - 141491

Price: \$18.00

Rhinestone Basic Jewels - 119246

Price: \$5.00

Stampin' Dimensionals -104430

Price: \$4.25