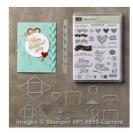

Sealed With Love Photopolymer Bundle - 144705

Price: \$45.75

Big Shot Framelits Cheerful Tags -141838

Price: \$31.00

Layering Circles
Dies - 141705

Price: \$35.00

Real Red 8-1/2" X 11" Cardstock -102482

Price: \$10.00