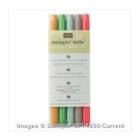

Price: \$23.00

Whisper White Solid Baker's Twine - 124262

Price: \$3.50

Tuxedo Black Memento Ink Pad -132708

Price: \$8.00

2015-2017 In Color Stampin' Write Markers - 138333

Price: \$15.00

It's My Party Enamel Dots -140554

Price: \$4.00

Brights Stampin'
Write Markers 131259

Price: \$29.00

Stampin' Trimmer - 126889

Price: \$30.00

Snail Adhesive - 104332

Price: \$7.00